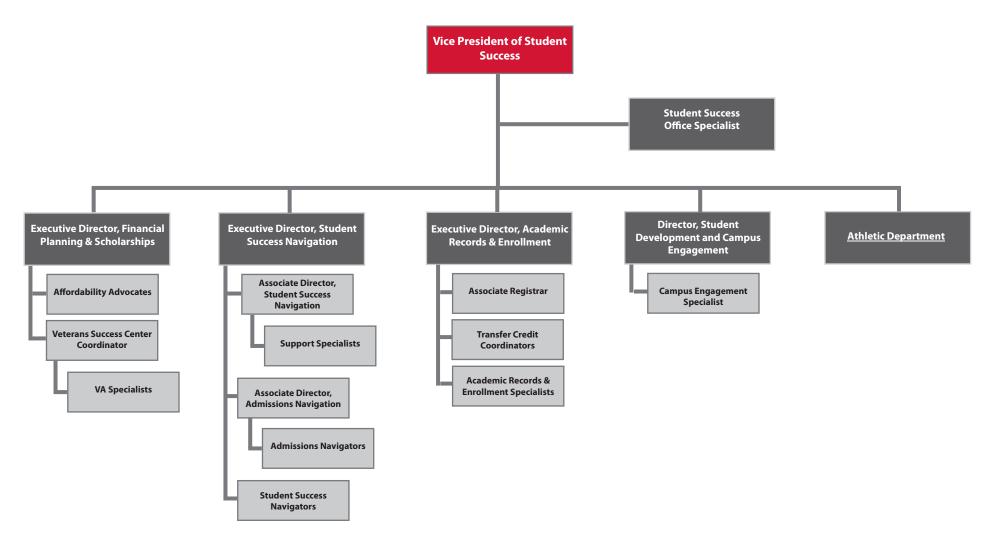

# Northwest Florida State College Organizational Map 2019-2020



# **Strategic Communications Organizational Chart 2019-2020**





# **Foundation Organizational Chart 2019-2020**





# Institutional Research, Effectiveness, Analysis and Planning Organizational Chart 2019-2020





# **Business Operations & Finance Organizational Chart 2019-2020**





### **Academic Affairs Organizational Chart 2019-2020**



### **Student Success Organizational Chart 2019-2020**



# **Athletic Department Organizational Chart 2019-2020**





# **Mattie Kelly Fine & Performing Arts Center Organizational Chart 2019-2020**