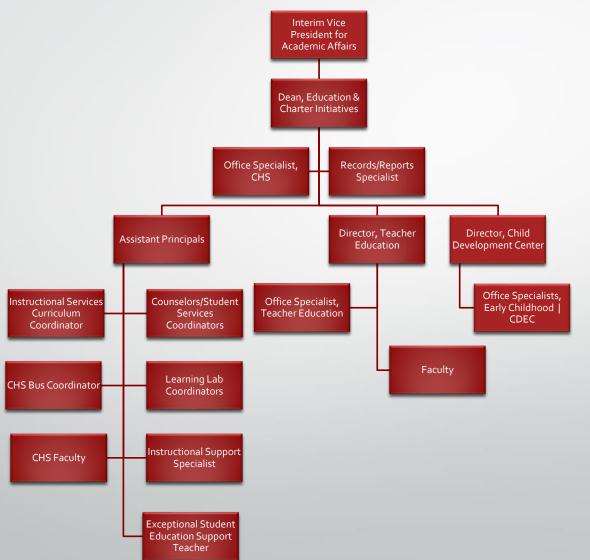

### Northwest Florida State College Organizational Charts

#### Board of Trustees & President's Office



## Leadership Cabinet



## President's Direct Reports



#### **Academic Affairs**



# Academic Affairs Arts & Sciences



# Academic Affairs Education and Charter Initiatives



# Academic Affairs Health Sciences



# Academic Affairs Workforce Education



## Academic Affairs Academic Services & Support



# Academic Affairs Institutional Research



#### Student Services



#### Raider Athletics



### Northwest Florida State College Foundation and Grants



### Strategic Communications



#### Human Resources



#### **Business Operations & Finance**



#### **Facilities**



## Information Technology



### Mattie Kelly Arts Center



### Campus Safety