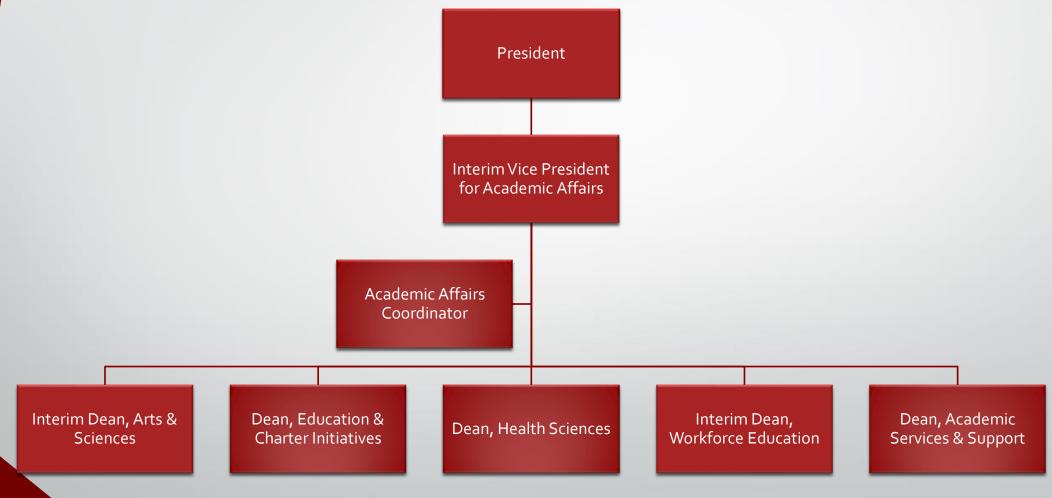

### Northwest Florida State College Organizational Charts

#### Board of Trustees & President's Office



## Leadership Cabinet



## President's Direct Reports



#### **Academic Affairs**



# Academic Affairs Arts & Sciences



# Academic Affairs Education and Charter Initiatives



# Academic Affairs Health Sciences



# Academic Affairs Workforce Education



## Academic Affairs Academic Services & Support



# Academic Affairs Institutional Research



#### Student Services



#### Raider Athletics



### Northwest Florida State College Foundation and Grants



### Strategic Communications



#### Human Resources



#### **Business Operations & Finance**



#### **Facilities**



## Information Technology



### Mattie Kelly Arts Center



### Campus Safety